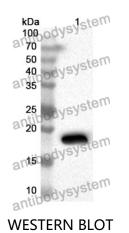

## Data Image

## 🍸 AntibodySystem

Recombinant Proteins & Antibodies

Recombinant Protein lysates were subjected to SDS PAGE followed by western blot with LOXL4 antibody (PHJ40001) at 1 µg/ml.

Lane 1: Recombinant protein

Second Ab: Goat Anti-Rabbit IgG H&L Polyclonal antibody, HRP (PTB96431) at 0.1 µg/mL.

Predict MW: 19 kDa Observed MW: 19 kDa