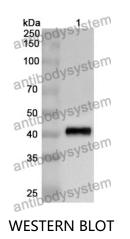

## Data Image

🍸 AntibodySystem

Recombinant Proteins & Antibodies

Recombinant Protein lysates were subjected to SDS PAGE followed by western blot with H2AC6 antibody (PHJ35901) at 1 µg/ml.

Lane 1: Recombinant protein

Second Ab: Goat Anti-Rabbit IgG H&L Polyclonal antibody, HRP (PTB96431) at 0.1 µg/mL.

Predict MW: 41 kDa Observed MW: 41 kDa