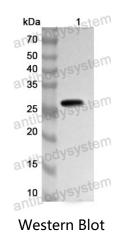

## Data Image

🍸 AntibodySystem

Recombinant Proteins & Antibodies

Recombinant Protein lysates were subjected to SDS PAGE followed by western blot with IGFBP1 antibody (PHC36501) at 1 µg/ml.

Lane 1: Recombinant Protein

Second Ab: Goat Anti-Rabbit IgG H&L Polyclonal antibody, HRP (PTB96431) at 0.1 µg/mL.

Predict MW: 29 kDa Observed MW: 29 kDa