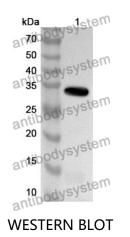

## Data Image

Y AntibodySystem

Recombinant Proteins & Antibodies

Recombinant Protein lysates were subjected to SDS PAGE followed by western blot with GHSR antibody (PHJ33701) at 1 µg/ml.

Lane 1: Recombinant protein

Second Ab: Goat Anti-Rabbit IgG H&L Polyclonal antibody, HRP (PTB96431) at 0.1 µg/mL.

Predict MW: 34 kDa Observed MW: 34 kDa