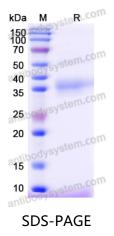

|
| Species                    | Homo sapiens (Human)                                                                                                                                                      |





Recombinant Proteins & Antibodies

| Shipping | In general, proteins are provided as lyophilized powder/frozen liquid.<br>They are shipped out with dry ice/blue ice unless customers require<br>otherwise. |
|----------|-------------------------------------------------------------------------------------------------------------------------------------------------------------|
| Note     | For research use only.                                                                                                                                      |

## Data Image



SDS PAGE for Recombinant Human CD42b/GP1BA protein