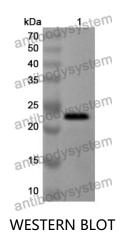

## Data Image

🍸 AntibodySystem

Recombinant Proteins & Antibodies

Recombinant Protein lysates were subjected to SDS PAGE followed by western blot with PROX1 antibody (PHJ33201) at 1 µg/ml.

Lane 1: Recombinant protein

Second Ab: Goat Anti-Rabbit IgG H&L Polyclonal antibody, HRP (PTB96431) at 0.1 µg/mL.

Predict MW: 25 kDa Observed MW: 25 kDa