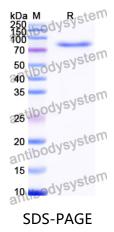

|
| Species                    | Homo sapiens (Human)                                                                                                                                                      |





## Recombinant Proteins & Antibodies

| Shipping | In general, proteins are provided as lyophilized powder/frozen liquid.<br>They are shipped out with dry ice/blue ice unless customers require<br>otherwise. |
|----------|-------------------------------------------------------------------------------------------------------------------------------------------------------------|
| Note     | For research use only.                                                                                                                                      |

## Data Image



SDS-PAGE for Recombinant Human GSK3B protein