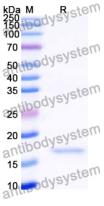

## Data Image

**SDS-PAGE** 

SDS-PAGE for Recombinant Human CLDN18/Claudin-18 protein