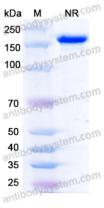

Purity >95% as determined by SDS-PAGE.

**Clonality** Monoclonal

Isotype IgG2a, kappa

**Applications** ELISA, IF, WB

Target Matrix protein 2, Proton channel protein M2, M

**Purification** Protein A/G purified from cell culture supernatant.

## Data Image

**SDS-PAGE** 

SDS PAGE for Fab65