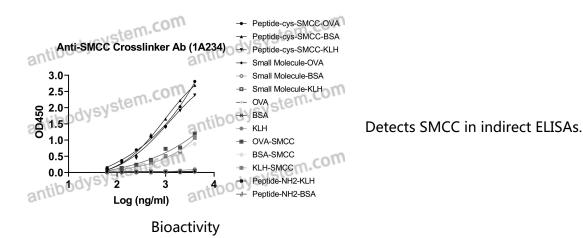

## Summary

| Catalog No.           | MGN44402                                                                                                                                                            |
|-----------------------|---------------------------------------------------------------------------------------------------------------------------------------------------------------------|
| Clone ID              | 1A234                                                                                                                                                               |
| Host species          | Mouse                                                                                                                                                               |
| Species reactivity    | General                                                                                                                                                             |
| Immunogen             | Peptide and KLH complexes conjugated with SMCC Crosslinker.                                                                                                         |
| Form                  | Liquid                                                                                                                                                              |
| Storage buffer        | 0.01M PBS, pH 7.4.                                                                                                                                                  |
| Concentration         | 1mg/ml                                                                                                                                                              |
| Purity                | >95% as determined by SDS-PAGE.                                                                                                                                     |
| Clonality             | Monoclonal                                                                                                                                                          |
| Isotype               | IgG1                                                                                                                                                                |
| Applications          | ELISA                                                                                                                                                               |
| Target                | SMCC Crosslinker, Cys-conjugated, Succinimidyl-4-(N-<br>maleimidomethyl)cyclohexane-1-carboxylate                                                                   |
| Purification          | Protein A/G purified from cell culture supernatant.                                                                                                                 |
| Endotoxin level       | Please contact with the lab for this information.                                                                                                                   |
| Stability and Storage | Use a manual defrost freezer and avoid repeated freeze-thaw cycles.<br>Store at 4°C short term (1-2 weeks). Store at -20°C 12 months. Store at -<br>80°C long term. |