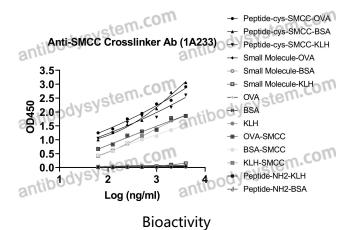

alog No. MGN44401

Clone ID 1A233

Host species Mouse

Species reactivity General

Immunogen Peptide and KLH complexes conjugated with SMCC Crosslinker.

Form Liquid

Storage buffer 0.01M PBS, pH 7.4.

Concentration 1mg/ml

**Purity** >95% as determined by SDS-PAGE.

**Clonality** Monoclonal

Isotype IgG2b

**Applications** ELISA

Target SMCC Crosslinker, Cys-conjugated, Succinimidyl-4-(N-

maleimidomethyl)cyclohexane-1-carboxylate

Purification Protein A/G purified from cell culture supernatant.

Endotoxin level Please contact with the lab for this information.

Use a manual defrost freezer and avoid repeated freeze-thaw cycles.

Stability and Storage Store at 4°C short term (1-2 weeks). Store at -20°C 12 months. Store at -

80°C long term.



Note

For research use only.

## Data Image



Detects SMCC in indirect ELISAs.