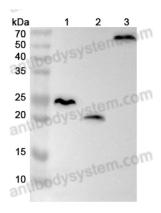

## Data Image

Western Blot

Various lysates were subjected to SDS PAGE followed by western blot with His Tag antibody (MGK07901) at 1  $\mu$ g/ml.

Lane 1: Recombinant Protein 1-His Tag Lane 2: Recombinant Protein 2-His Tag Lane 3: Recombinant Protein 3-His Tag