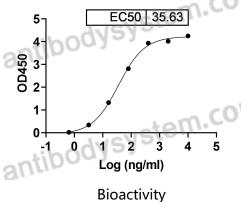

## Data Image

SDS PAGE for Human PLAC1 Antibody

Clone: SAA2101 binds with Human PLAC1

Detects PLAC1(YHN07101) in indirect ELISAs.