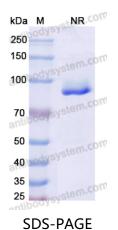

Purity >95% as determined by SDS-PAGE.

**Clonality** Monoclonal

Isotype VHH-hFc

**Applications** ELISA, WB

Target Placenta-specific protein 1, PLAC1

**Purification** Protein A/G purified from cell culture supernatant.

## Data Image

SDS PAGE for Human PLAC1 Antibody

Clone: SAA2101 binds with Human PLAC1

Detects PLAC1(YHN07101) in indirect ELISAs.