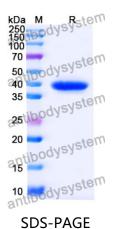

Purity >95% as determined by SDS-PAGE.

**Clonality** Monoclonal

Isotype VHH-hFc

**Applications** ELISA, WB

Target Placenta-specific protein 1, PLAC1

**Purification** Protein A/G purified from cell culture supernatant.

## Data Image

SDS PAGE for Human PLAC1 Antibody (SAA2100)

Clone: SAA2100 binds with Human PLAC1

Detects PLAC1(YHN07101) in indirect ELISAs.

order@antibodysystem.com