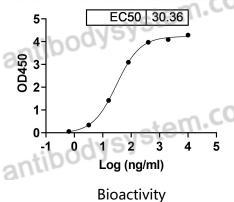

## Data Image

SDS PAGE for Human PLAC1 Antibody (SAA2100)

Clone: SAA2100 binds with Human PLAC1

Detects PLAC1(YHN07101) in indirect ELISAs.

order@antibodysystem.com