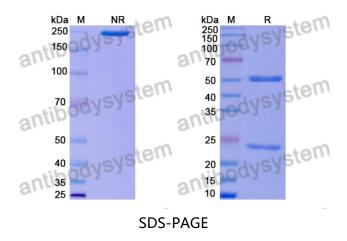

body (HyHEL-10)

## **Summary**

Catalog No. FFJ92810

Clone ID HyHEL-10

Host species Feline

**Conjugation** Unconjugated

Form Liquid

Storage buffer 0.94mM Citric acid, 16.7mM Trisodium citrate dihydrate, 6.2% sucrose,

pH 6.5, 0.01% Tween 80

Concentration 1 mg/ml

**Purity** >95% as determined by SDS-PAGE.

**Clonality** Monoclonal

Isotype IgG1, kappa

**Applications** FCM, Isotype Control

Target Control, Isotype control

**Purification** Protein A/G purified from cell culture supernatant.

Endotoxin level Please contact with the lab for this information.

Use a manual defrost freezer and avoid repeated freeze-thaw cycles.

Stability and Storage Store at 4°C short term (1-2 weeks). Store at -20°C 12 months. Store at -

80°C long term.

Note For research use only.



## Data Image



SDS PAGE for Feline IgG1 Isotype Control antibody (HyHEL-10)