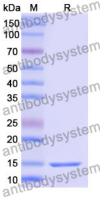

## Data Image

**SDS-PAGE** 

SDS PAGE for Mouse CD223/LAG3 Nanobody

(Clone:3132)