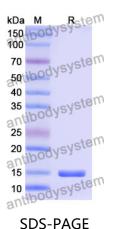

Purity >95% as determined by SDS-PAGE.

**Clonality** Monoclonal

Isotype VHH-8His-Cys-tag

**Applications** ELISA, FuncS

Target CAK1 antigen, Mesothelin, MSLN, Pre-pro-megakaryocyte-potentiating

factor, MPF

**Purification** Purified by Nickel column.

## Data Image

SDS PAGE for Human MSLN/Mesothelin Nanobody (YE-17)