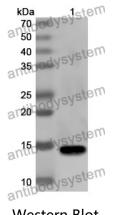

## Data Image

🍸 AntibodySystem

Recombinant Proteins & Antibodies

Western Blot

Recombinant Protein lysates were subjected to SDS PAGE followed by western blot with SEZ6L2 antibody (PHN01601) at 1 µg/ml.

Lane 1: Recombinant protein

Second Ab: Goat Anti-Rabbit IgG H&L Polyclonal antibody, HRP (PTB96431) at 0.1 µg/mL.

Predict MW: 15 kDa Observed MW: 15 kDa