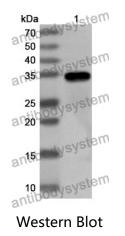

## Data Image

## Y AntibodySystem

Recombinant Proteins & Antibodies

Recombinant Protein lysates were subjected to SDS PAGE followed by western blot with SEZ6 antibody (PHH86501) at 1 µg/ml.

Lane 1: Recombinant protein

Second Ab: Goat Anti-Rabbit IgG H&L Polyclonal antibody, HRP (PTB96431) at 0.1 µg/mL.

Predict MW: 34 kDa Observed MW: 34 kDa