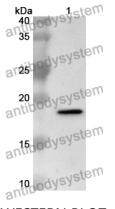

#### Recombinant Proteins & Antibodies

WESTERN BLOT

Recombinant Protein lysates were subjected to SDS PAGE followed by western blot with IL31 antibody (PHJ05001) at 1 µg/ml.

Lane 1: Recombinant protein

Second Ab: Goat Anti-Rabbit IgG H&L Polyclonal antibody, HRP (PTB96431) at 0.1 µg/mL.

Predict MW: 18 kDa Observed MW: 18 kDa