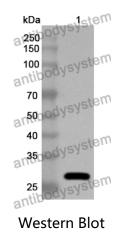

## Data Image

🍸 AntibodySystem

Recombinant Proteins & Antibodies

Recombinant Protein lysates were subjected to SDS PAGE followed by western blot with HLA-DRA antibody (PHM00801) at 1 µg/ml.

Lane 1: Recombinant protein

Second Ab: Goat Anti-Rabbit IgG H&L Polyclonal antibody, HRP (PTB96431) at 0.1 µg/mL.

Predict MW: 27 kDa Observed MW: 27 kDa