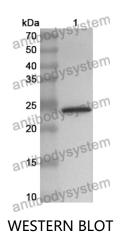

## Data Image

🍸 AntibodySystem

Recombinant Proteins & Antibodies

Recombinant Protein lysates were subjected to SDS PAGE followed by western blot with CDO1 antibody (PHH39801) at 1 µg/ml.

Lane 1: Recombinant protein

Second Ab: Goat Anti-Rabbit IgG H&L Polyclonal antibody, HRP (PTB96431) at 0.1 µg/mL.

Predict MW: 25 kDa Observed MW: 25 kDa