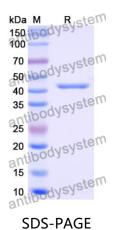

provided with the products, please refer to it for details.              |
|----------------|-------------------------------------------------------------------------------------------------------------------------------------------------------------|
| Species        | Mus musculus (Mouse)                                                                                                                                        |
| Shipping       | In general, proteins are provided as lyophilized powder/frozen liquid.<br>They are shipped out with dry ice/blue ice unless customers require<br>otherwise. |
| Note           | For research use only.                                                                                                                                      |

### Data Image



SDS-PAGE for Recombinant Mouse CD300b/CD300LB protein