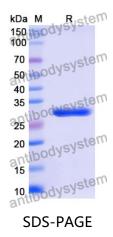

|





Recombinant Proteins & Antibodies

| Shipping | In general, proteins are provided as lyophilized powder/frozen liquid.<br>They are shipped out with dry ice/blue ice unless customers require |
|----------|-----------------------------------------------------------------------------------------------------------------------------------------------|
|          | otherwise.                                                                                                                                    |
| Note     | For research use only.                                                                                                                        |

## Data Image



SDS-PAGE for Recombinant Mouse EPHA2 protein