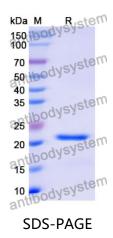

|
| Species                    | Mus musculus (Mouse)                                                                                                                                                      |





Recombinant Proteins & Antibodies

| Shipping | In general, proteins are provided as lyophilized powder/frozen liquid.<br>They are shipped out with dry ice/blue ice unless customers require<br>otherwise. |
|----------|-------------------------------------------------------------------------------------------------------------------------------------------------------------|
| Note     | For research use only.                                                                                                                                      |

## Data Image



SDS-PAGE for Recombinant Mouse CFH protein