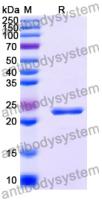

## Data Image

**SDS-PAGE** 

SDS-PAGE for Recombinant Human CD156a/ADAM8 protein