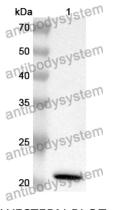

### Data Image

#### Recombinant Proteins & Antibodies

WESTERN BLOT

Recombinant Protein lysates were subjected to SDS PAGE followed by western blot with HSPB2 antibody (PHH24101) at 1 µg/ml.

Lane 1: Recombinant protein

Second Ab: Goat Anti-Rabbit IgG H&L Polyclonal antibody, HRP (PTB96431) at 0.1 µg/mL.

Predict MW: 21 kDa Observed MW: 21 kDa