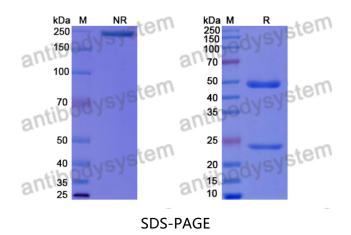

**Purity** >95% as determined by SDS-PAGE.

Clonality Monoclonal

**Isotype** IgG4, lambda

**Applications** FCM, Isotype Control

**Purification** Protein A/G purified from cell culture supernatant.

**Endotoxin level** Please contact with the lab for this information.

## Data Image

## Recombinant Proteins & Antibodies

SDS PAGE for Human IgG4, lambda Isotype Control Antibody (HyHEL-10)