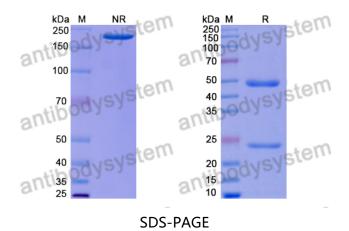

**Purity** >95% as determined by SDS-PAGE.

Clonality Monoclonal

**Isotype** IgG3, lambda

**Applications** FCM, Isotype Control

**Purification** Protein A/G purified from cell culture supernatant.

**Endotoxin level** Please contact with the lab for this information.

## Data Image

## Recombinant Proteins & Antibodies

SDS PAGE for Human IgG3, lambda Isotype Control Antibody (HyHEL-10)