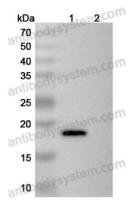

## Data Image

**WESTERN BLOT** 

Various lysates were subjected to SDS PAGE followed by western blot with IL21 antibody (RHJ59401) at  $1\mu g/ml$ .

Lane 1: Human IL21 transfected HEK293 cell lysate

Lane 2: Non-transfected HEK293 cell lysate

Second Ab: Goat Anti-Human IgG H&L Polyclonal antibody, HRP (PHB96431) at 0.1 µg/mL.

Predict MW: 17 kDa Observed MW: 17 kDa