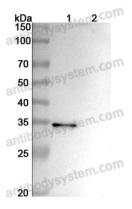

## Data Image

**WESTERN BLOT** 

Various lysates were subjected to SDS PAGE followed by western blot with CD156b/ADAM17 antibody (RHF68802) at 1µg/ml.

Lane 1: Human CD156b transfected HEK293 cell lysate

Lane 2: Non-transfected HEK293 cell lysate

Second Ab: Goat Anti-Human IgG H&L Polyclonal antibody, HRP (PHB96431) at 0.1 µg/mL.

Predict MW: 30 kDa Observed MW: 30 kDa