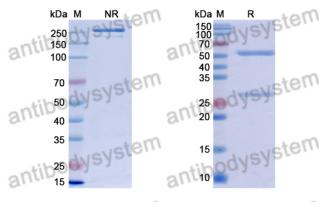

## Data Image

SDS-PAGE

SDS PAGE for Suid herpesvirus 1/SuHV-1 UL42/PAP Antibody