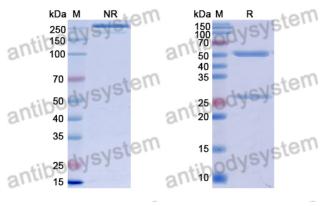

## Data Image

SDS-PAGE

SDS PAGE for Suid herpesvirus 1/SuHV-1 UL42/PAP Antibody