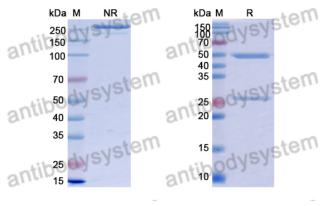

## Data Image

**SDS-PAGE** 

SDS PAGE for Suid herpesvirus 1/SuHV-1 UL42/PAP Antibody