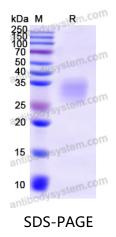

## Recombinant Mouse CCL2/MCP-1 Protein, C-His

| Summary                    |                                                                                                                                                                                                           |
|----------------------------|-----------------------------------------------------------------------------------------------------------------------------------------------------------------------------------------------------------|
| Catalog No.                | EMC97801                                                                                                                                                                                                  |
| Alternative Names          | C-C motif chemokine 2, Monocyte chemoattractant protein 1, Monocyte chemotactic protein 1, MCP-1, Platelet-derived growth factor-inducible protein JE, Small-inducible cytokine A2, Ccl2, Je, Mcp1, Scya2 |
| Form                       | Lyophilized                                                                                                                                                                                               |
| Storage buffer             | Lyophilized from a solution in PBS pH 7.4, 1mM EDTA, 4% Trehalose, 1%<br>Mannitol.                                                                                                                        |
| Purity                     | >90% as determined by SDS-PAGE.                                                                                                                                                                           |
| Applications               | ELISA, Immunogen, SDS-PAGE, WB, Bioactivity testing in progress                                                                                                                                           |
| Endotoxin level            | Please contact with the lab for this information.                                                                                                                                                         |
| Expression system          | Mammalian Cells                                                                                                                                                                                           |
| Accession                  | P10148                                                                                                                                                                                                    |
| Protein length             | GIn24-Asn148                                                                                                                                                                                              |
| Nature                     | Recombinant                                                                                                                                                                                               |
| Predicted molecular weight | 16.75 kDa                                                                                                                                                                                                 |
| Stability and Storage      | Use a manual defrost freezer and avoid repeated freeze thaw cycles. Store at 2 to 8°C for frequent use. Store at -20 to -80°C for twelve months from the date of receipt.                                 |
| Reconstitution             | Reconstitute in sterile water for a stock solution.A copy of datasheet will be provided with the products, please refer to it for details.                                                                |
| Species                    | Mus musculus (Mouse)                                                                                                                                                                                      |

## Data Image

SDS PAGE for Recombinant Mouse CCL2/MCP-1 Protein