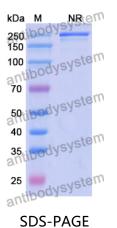

## Summary

| Catalog No.           | RHK81503                                                                                                                                                            |
|-----------------------|---------------------------------------------------------------------------------------------------------------------------------------------------------------------|
| Host species          | Human                                                                                                                                                               |
| Form                  | Liquid                                                                                                                                                              |
| Storage buffer        | 0.01M PBS, pH 7.4.                                                                                                                                                  |
| Concentration         | 1 mg/ml                                                                                                                                                             |
| Purity                | >95% as determined by SDS-PAGE.                                                                                                                                     |
| Clonality             | Monoclonal                                                                                                                                                          |
| Isotype               | IgG4-kappa (Duobody)                                                                                                                                                |
| Applications          | FCM, Isotype Control, In vivo Control                                                                                                                               |
| Target                | Anti-Human CD3 & Anti-KLH Isotype Control                                                                                                                           |
| Purification          | Protein A/G purified from cell culture supernatant.                                                                                                                 |
| Endotoxin level       | Please contact with the lab for this information.                                                                                                                   |
| Stability and Storage | Use a manual defrost freezer and avoid repeated freeze-thaw cycles.<br>Store at 4°C short term (1-2 weeks). Store at -20°C 12 months. Store at -<br>80°C long term. |
| Note                  | For research use only.                                                                                                                                              |

## Data Image

**Recombinant Proteins & Antibodies** 

SDS PAGE for IgG Format Isotype Control for **Bispecific Antibody** 