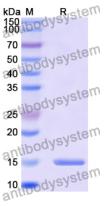

## Data Image

**SDS-PAGE** 

SDS PAGE for Bacteriophage 933W stxB2/SLT-2b/VT2 Nanobody (Nb113)