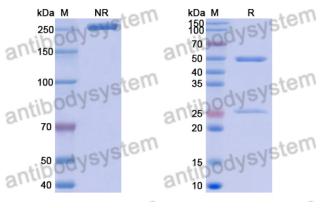

## Data Image

**SDS-PAGE** 

SDS PAGE for Mexican scorpion Beta-toxin Cl13/Cb3 Antibody (11F)