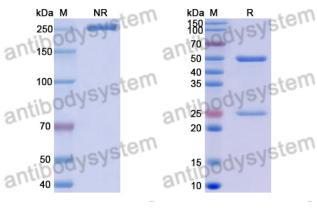

## Data Image

**SDS-PAGE** 

SDS PAGE for Mexican scorpion Beta-toxin Cl13/Cb3 Antibody (4B)