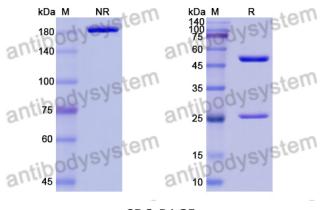

## Data Image

factor Antibody (E3#)

SDS PAGE for Bacillus anthracis cya/EF/Edema