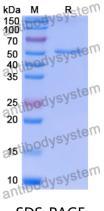

Purity >95% as determined by SDS-PAGE.

**Clonality** Monoclonal

Isotype BiTE-bispecific antibody

**Applications** ELISA, Neutralization

TREM1, Triggering receptor expressed on monocytes 1, Triggering

receptor expressed on myeloid cells 1, TREM-1, CD354, Trophoblast

## Data Image

**SDS-PAGE** 

SDS PAGE for InVivoMAb Anti-Human TREM1 & CD46 Bispecific Antibody (SAA2036)