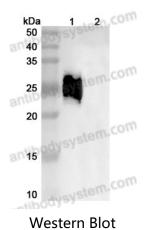

## Data Image

Detects Human CD147/BSG in indirect ELISAs.

followed by western blot with CD147 antibody (RHE14002) at 1  $\mu$ g/ml.

Various lysates were subjected to SDS PAGE

Lane 1: CD147 transfected HEK293 cell lysate Lane 2: Non-transfected HEK293 cell lysate

Second Ab: Goat Anti-Mouse IgG H&L Polyclonal antibody, HRP (PMB96431) at  $0.1 \mu g/mL$ .

Predict MW: 23 kDa
Observed MW: 23 kDa