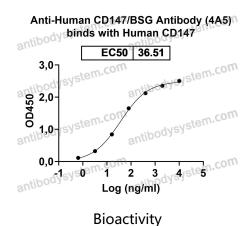

## Data Image

Detects Human CD147/BSG in indirect ELISAs.

followed by western blot with CD147 antibody (RHE14002) at 1  $\mu$ g/ml.

Various lysates were subjected to SDS PAGE

Lane 1: CD147 transfected HEK293 cell lysate Lane 2: Non-transfected HEK293 cell lysate