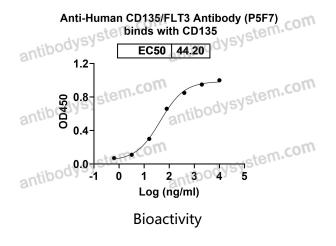

apiens (Human)                                                                                                                                                                                                 |



## 🍸 AntibodySystem

## Recombinant Proteins & Antibodies

| Shipping | In general, proteins are provided as lyophilized powder/frozen liquid.<br>They are shipped out with dry ice/blue ice unless customers require<br>otherwise. |
|----------|-------------------------------------------------------------------------------------------------------------------------------------------------------------|
| Note     | For research use only.                                                                                                                                      |

## Data Image



Detects Human CD135/FLT3 Antibody (P5F7) in indirect ELISAs.