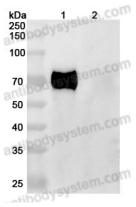

## Data Image

Western Blot

Various lysates were subjected to SDS PAGE followed by western blot with GFRAL antibody (RHH55901) at 1  $\mu$ g/ml.

Lane 1: GFRAL transfected HEK293 cell lysate Lane 2: Non-transfected HEK293 cell lysate

Second Ab: Goat Anti-Human IgG H&L Polyclonal antibody, HRP (PHB96431) at  $0.1 \mu g/mL$ .

Predict MW: 66 kDa Observed MW: 66 kDa