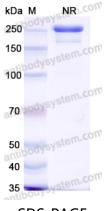

Purity >95% as determined by SDS-PAGE.

**Clonality** Monoclonal

Isotype IgG2a, kappa

**Applications** ELISA, Neutralization

Alkaline phosphatase, placental type, 3.1.3.1, Alkaline phosphatase Regan isozyme, Placental alkaline phosphatase 1, PLAP-1, ALPP, PLAP, Alkaline phosphatase, germ cell type, 3.1.3.1, ALP-1, Alkaline phosphatase Nagao

## Data Image

**SDS-PAGE** 

SDS PAGE for Anti-Human ALPG/ALPPL2 Antibody (12F3)