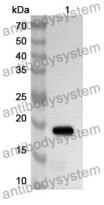

## Data Image

## Recombinant Proteins & Antibodies

Western Blot

Recombinant Protein lysates were subjected to SDS PAGE followed by western blot with CDNF antibody (PMH75201) at 1  $\mu$ g/ml.

Lane 1: Recombinant protein

Second Ab: Goat Anti-Rabbit IgG H&L Polyclonal antibody, HRP (PTB96431) at 0.1 µg/mL.

Predict MW: 20 kDa Observed MW: 20 kDa