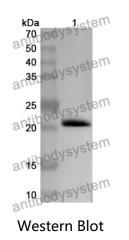

## Data Image

🌱 AntibodySystem

Recombinant Proteins & Antibodies

Recombinant Protein lysates were subjected to SDS PAGE followed by western blot with HPS6 antibody (PHK87201) at  $1 \mu g/ml$ .

Lane 1: Recombinant protein

Second Ab: Goat Anti-Rabbit IgG H&L Polyclonal antibody, HRP (PTB96431) at 0.1 µg/mL.

Predict MW: 22 kDa Observed MW: 22 kDa