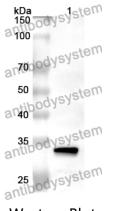

#### Recombinant Proteins & Antibodies

Western Blot

Recombinant Protein lysates were subjected to SDS PAGE followed by western blot with PITPNB antibody (PHE61001) at 1 µg/ml.

Lane 1: Recombinant protein

Second Ab: Goat Anti-Rabbit IgG H&L Polyclonal antibody, HRP (PTB96431) at 0.1 µg/mL.

Predict MW: 34 kDa Observed MW: 34 kDa