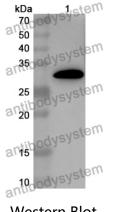

## Data Image

Recombinant Proteins & Antibodies

Western Blot

Recombinant Protein lysates were subjected to SDS PAGE followed by western blot with IL11 antibody (PHD42201) at 1 µg/ml.

Lane 1: Recombinant protein

Second Ab: Goat Anti-Rabbit IgG H&L Polyclonal antibody, HRP (PTB96431) at 0.1 µg/mL.

Predict MW: 30 kDa Observed MW: 30 kDa