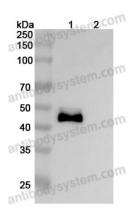

## Data Image

Detects Human DLL3 in indirect ELISAs.

WESTERN BLOT

Various lysates were subjected to SDS PAGE followed by western blot with DLL3 antibody (FHK06420) at 1µg/ml.

Lane 1: Human transfected HEK293 cell lysate Lane 2: Non-transfected HEK293 cell lysate

Second Ab: Goat Anti-Mouse IgG H&L Polyclonal antibody, HRP (PMB96431) at 0.1 µg/mL.

Predict MW: 52 kDa