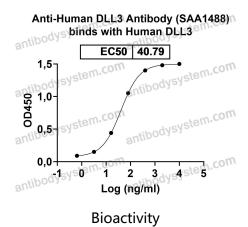

## Data Image

Detects Human DLL3 in indirect ELISAs.

WESTERN BLOT

Various lysates were subjected to SDS PAGE followed by western blot with DLL3 antibody (FHK06420) at 1µg/ml.

Lane 1: Human transfected HEK293 cell lysate Lane 2: Non-transfected HEK293 cell lysate